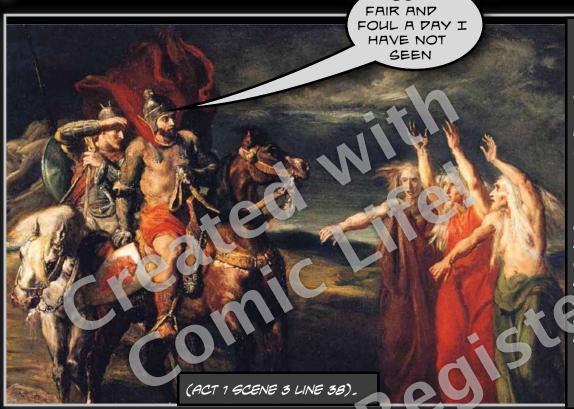

## The figure and fall of machella

AFTER A LONG
DAY MACBETH
AND BANQUO
ENCOUNTER
WITCHES AND
THEY ALL SAID
THAT MACBETH
AND BANQUO
BOTH WERE
GOING TO BE
KINGS WITCH
MADE MACBETH
HAPPY AND
NERVOUS -

\*ACT 2 SCENE 2 MACBETH TO LADY MACBETH\*: "FALGE FACE MUST HIDE WHAT FALGE HEART DON'T KNOW".

we
have
scorched the
snake, not
killed it.

This meant they killed King
Duncan but there's a lot more to
go in order to secure the throne.
This will mean that in order to
secure the throne he would need to
kill Duncan's son and then
Banquo. This relates to the thesis
because Macbeth had a strategy
which was to kill Banquo
because he wasn't barren and
Macbeth was which meant
somebody close to him was going
to take his power.