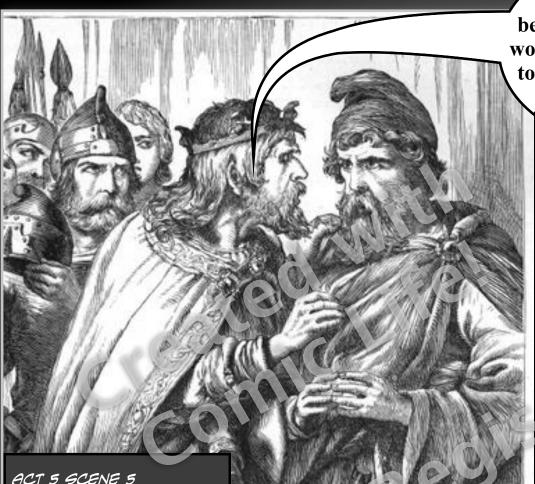

There would have been a time for such a word. Tomorrow, and tomorrow.

MACBETH TALKING TO THE DOCTOR ABOUT HIS WIFE DEATH. MACBETH AT THE END HE FEELS GUILTY OF WHAT HE HAS DONE BUT HE WASN'T GOING TO LIVE UNDER THE ACTUALS KINGS FEET WHO WAS KINGS PUNCAN'S SON MALCOLM HE ALSO FELT BAD ABOUT HIS WIFE DEATH LADY MACBETH BUT WASN'T REALLY THINKING ABOUT IT BECAUSE HE WAS IN WAR WITH ENGLAND.