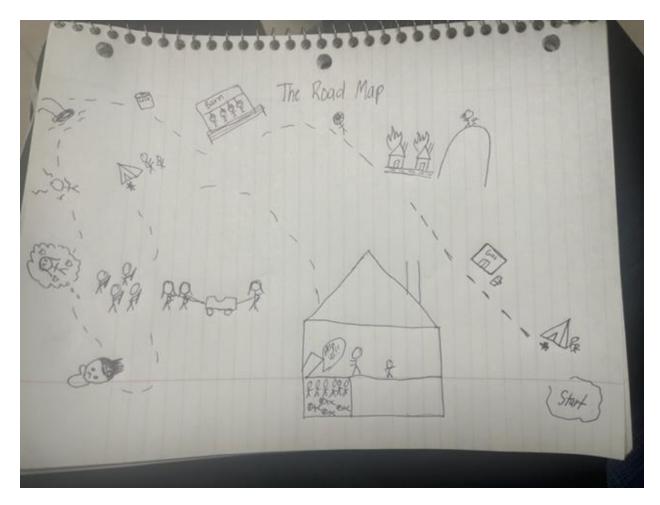

I decided to create a map, up to 5 sections of the book. I decided to start from the very beginning up to the book and drew out different moments from the sections that I felt were important. I started from the point where they're at their camp and they're about to start heading to the road. Then, they stop at the gas station to see what's in there and the man tries to call somebody knowing that no one would answer. They started back on the road heading up a mountain to get a look at the town to see what was going on, but it was just houses on fire and burned down. I included dead bodies to represent the corpse that they were passing along the way, including the part when they head into the barn. I wanted to include the happy moments when they find the cola and when the boy gets the chance to see a waterfall. I brought in different people that were important such as the lightning man, the wife and the bearded man. I drew out the part where they saw the "bad guys" who basically had female slaves like an army and the headed back to their camp to get their supplies. I wanted to end off the map when they got to the house where all the men and women were trapped in the house that the "bad guys" put them in. I found it better to draw out a map for their physical journey rather than the metaphorical journey. I think you better representation of the story as far as what happened throughout different parts of the story

| and who was involved. It was better to bring up the important parts rather than getting every single moment of the story. |  |
|---------------------------------------------------------------------------------------------------------------------------|--|
|                                                                                                                           |  |
|                                                                                                                           |  |
|                                                                                                                           |  |
|                                                                                                                           |  |
|                                                                                                                           |  |
|                                                                                                                           |  |
|                                                                                                                           |  |
|                                                                                                                           |  |
|                                                                                                                           |  |
|                                                                                                                           |  |
|                                                                                                                           |  |
|                                                                                                                           |  |
|                                                                                                                           |  |
|                                                                                                                           |  |