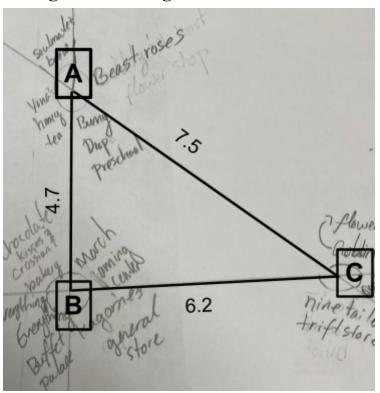

# **Triangle and Triangle Theorems:**

| Statements                | Explaination        |
|---------------------------|---------------------|
| $a^2 = 4.7 \ b^2 = 6.1^2$ | Given               |
| $a^2 + b^2 = c^2$         | Pythagorean theorem |
| $4.7^2 + 6.1^2 = c^2$     | Substitution        |
| $22.1 + 37.2 = c^2$       | Simplify            |

| $59.3 = c^2$        | Combine like terms   |
|---------------------|----------------------|
| $\sqrt{59.3} = 7.7$ | Simplify square root |

# \*Original Answer when measured was 7.5, due to rounding became 7.7009

Solve for x  
$$90 + 50 + 4x + 8 = 180$$

Solve for y
$$50 + 25y + y = 180y$$

| Statements             | Explanation |
|------------------------|-------------|
| 90 + 50 + 4x + 8 = 180 | Given       |