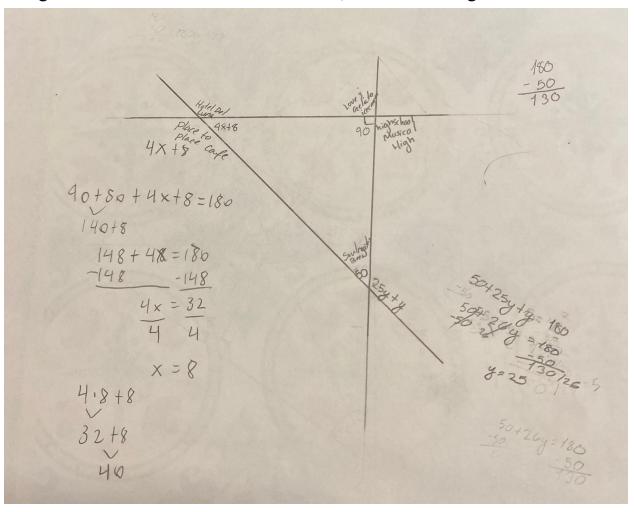

# \*Original Answer when measured was 7.5, due to rounding became 7.7009

Solve for x  
$$90 + 50 + 4x + 8 = 180$$

Solve for y
$$50 + 25y + y = 180y$$

| Statements             | Explanation |
|------------------------|-------------|
| 90 + 50 + 4x + 8 = 180 | Given       |

| 148 + 4x = 180 | Combining like terms             |
|----------------|----------------------------------|
| 4x = 32        | Subtraction Property of Equation |
| x = 8          | Division property of Equation    |