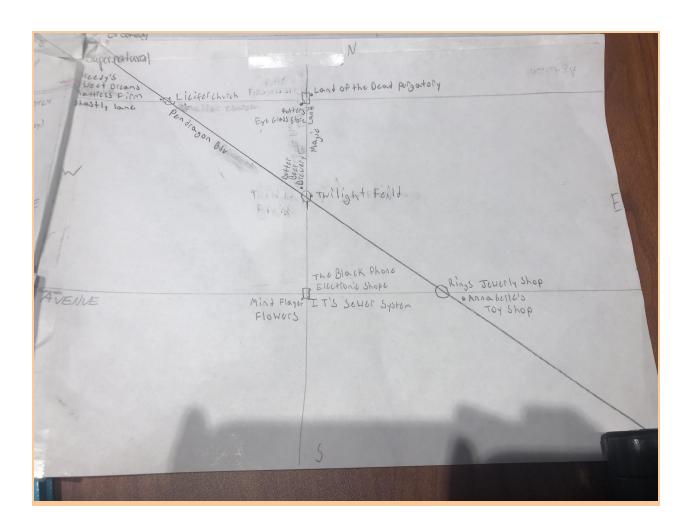

Map and Instructions of Quadrant:

- 1.) Freddy's Sweet Dreams Mattress Firm
- 2.) Lucifer Church
- 3.) Annabelle's Toy Shop
- 4.) IT's Sewer System
- 5.) Mind Flayer Flower
- 6.) The Black Phone Electronic
- 7.) Land Of The Dead Purgatory
- 8.) Potter's Eye Glass Store
- 9.) Twilight Field
- 10.) Butter Beer Brewery
- 11.) Rings Jewelry

- Two of the roads, Ghostly Lane and Slasher Avenue, are parallel and go from West to East.
- The two streets are perpendicular to Magic Lane and Magic Lane cuts through them close to the middle.
   Magic Lane is also transversal.
- Pendragon Boulevard, going from the Northwest corner to the Southeast corner, is intersecting Ghostly Lane, Slasher Avenue, and Magic Lane. It also creates obtuse and acute angles with all of the roads.
- Where Ghostly Lane and Pendragon Boulevard intersect it creates a linear pair with Freddy's Sweet Dreams Mattress Firm(1) and Lucifer Church(2) on the north side of Ghostly Lane.
- On Pendragon Boulevard Freddy's Sweet Dreams Mattress Firm and Annabelle's Toy Shop(3) are alternate exterior angles.
- On Slasher ave Annabelle's Toy Shop is corresponding with IT's Sewer System(4).
- IT's Sewer System and Mind Flayer Flower(5) create an adjacent angle on Slasher Avenue.
- Mind Flayer Flowers and The Black Phone Electronic(6) create a vertical angle.
- On Ghostly Lane, Lucifer Church creates a consecutive angle with the Land Of The Dead Purgatory(7).
- In the right triangle created by Ghostly Lane, Magic Lane, and Pendragon Boulevard, Potter's Eye Glass Store(8) is at the right angle
- Potter's Eye Glass Store and Twilight Field(9) are alternate interior angles on Magic Lane.

- Lucifer Church is corresponding with Butter Beer Brewery(10) on Pendragon Boulevard.
- Annabelle's Toy Shop and Rings Jewelry(11) make a linear pair on Pendragon Boulevard.