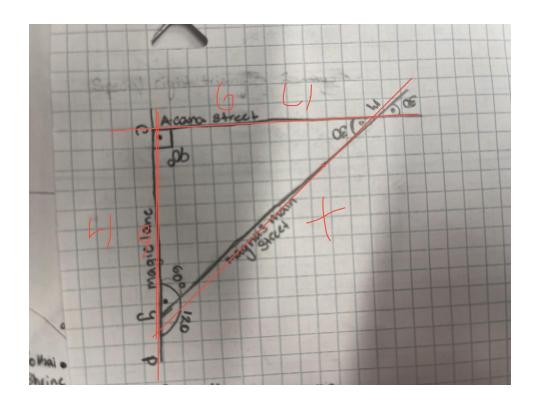

Exterior Angle theorem:

This is a triangle formed by one of our main streets, Magnus main street. Here the problem created is an exterior angle theorem. Exterior Angle Theorem is where you try to find an angle measurement outside of the triangle by using the interior angles within the triangle. The original problem given is 33+88+3x+6=180. For this problem all we are doing is trying to find X. Let's first start off by combining like terms. This means 33,88, and 6. This combined with 3x and the whole value needing to add up to 180, the problem now becomes 126+3x=180. From here you subtract the 126 from both itself and 180. With the 126 subtracting from itself it cancels out as it equals 0, when it subtracts from 180 it becomes 54. So when we restructure the equation it becomes 3x = 54. Finally you need to x by itself. to do this you solve this equation 3x = 54 by divide 3 from both 3x and 54 making x = 18.

# Exterior angle theorem:

| Statements | Explanation |
|------------|-------------|
|------------|-------------|

| 33+88+3x+6=180 | Given               |
|----------------|---------------------|
| 126+3x=180     | Combine like terms  |
| 3x = 54        | Subtract like terms |
| X = 18         | Divide              |
|                |                     |

With the problem being solved now, we have to find the outside angle. To do this we take the fact that a line = 180 degrees. Thanks to this all we have to do is take that missing angle that we found which is 18 and subtract it from 180. After subtracting your final number should be 162.