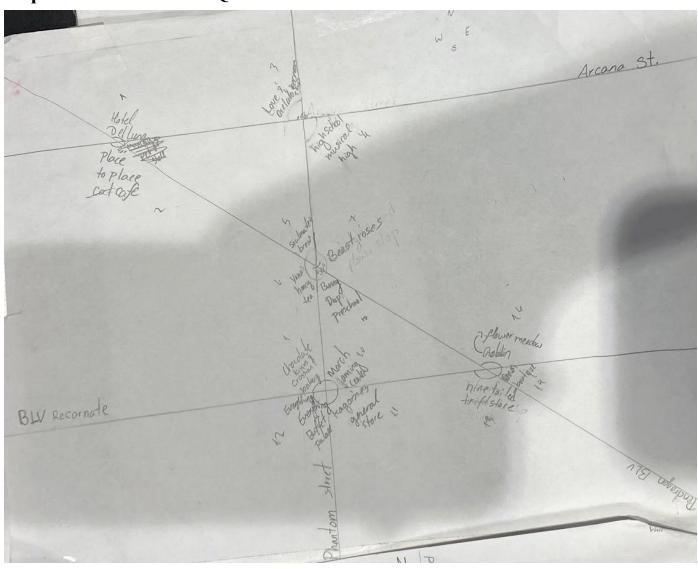

### **Forever Stories**

Welcome to The Four Realms, and this is my section of Forever Stories, where quirky romance, cringy romance, and oh-so-sweet romance blossoms. Here you will see many amazing and cheesy places like Hotel Del Luna, High School Musical High, Beast Roses, and Goblin's Flower Meadow. Stop by and feel the sweetness of Love & Gelato ice cream shop. They make mouth-watering ice cream and gelato that sends you straight to Florence, Italy. Remember High School Musical High, our dream high, Music and so much more cringyness. Grab a rose from Beast Rose and I'm sure you will find your beauty and some extra blush-worthy cheesiness—don't forget about Kagome's general store. Get everything you need, from lunch boxes to chewing gums and chocolates to comic books. Romance and a whirlwind of Emotions and smiles await.

# **Map and Instructions of Quadrant:**

- 1. Hotel Del Luna
- 2. Love & Gelato Ice cream shop
- 3. Highschool Musical High
- 4. Soulmate's Brew
- 5. Chocolate Kisses & Croissant Bakery
- 6. Yona's Honey Tea
- 7. Beast Rosees
- 8. Kagome General Store
- 9. Goblin Flower Meadow
- 10. Nine-tailed triftstore
- 11. Anna's Boutique
- 12. Bunny Preschool
- 13. Everything Everything Buffet Place
- 14. March Gaming Center
- 15. Place to Place Cafe
- 1) Arcana Street on North is parallel to Reincarnate blvd on South
- 2) Arcana St is perpendicular to Phantom St which cuts toward the west.
- 3) There is a fourth street, Pendragon, that's transversal to the south of Reincarnate blvd heading up northwest, intersecting Arcana St, creating an obtuse angle called Hotel Del Luna
- 4) Hotel Del Luna is a vertical angle to a cafe called Place to Place Cafe
- 5) Place to Place Cafe is consecutive to Yona's Honey Tea, which is also an obtuse vertical angle called Beast Rose
- 6) Two Acute Vertical angles in Phantom St and Pendragon blvd call Bunny Preschool and Soulmate's brew
- 7) Southwest of Phantom St is March gaming center and it's an alternate interior to Bunny Preschool
- 8) To the corner of the South, Pendragon blvd is an acute angle, Anna's Boutique which is a linear pair to Goblin Flower Meadow on top and an adjacent pair to Nine-tailed Thrift Store on the bottom of Reincarnate blvd
- 9) Flower Goblin Meadow is an alternate exterior angle to Kagome General Store
- 10) On Phantom St. Love & Gelato ice cream and Chocolate Kisses & Croissant Bakery are corresponding angles

11)On the intersection of the south side of Arcana St and the east side of Phantom is an obtuse angle called High School Musical High