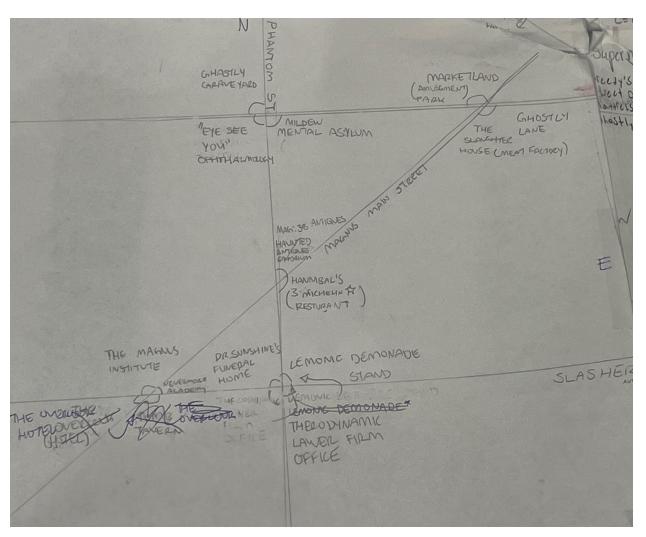

## Map and Instructions of Quadrant:

- → Marketland (Amusement Park)
- → The SlaughterHouse (Meat Factory)
- → Ghastly Graveyard
- → "Eye See You" Ophthalmology
- → Mildew Mental Asylum
- → Hannibal's (3 Michelin Star) Restaurant
- → MAG: 38 Antiques
- → Dr. Sunshine's Funeral Home
- → Lemonic Demonade Stand
- → Thermodynamic Lawyer Firm Office
- → Nevermore Academy
- → The Magnus Institute
- → The Overlook Hotel
- Two main roads going west to east are <u>parallel</u> to each other. The road to the north is Ghostly Lane, and the one to the south is Slasher Avenue.