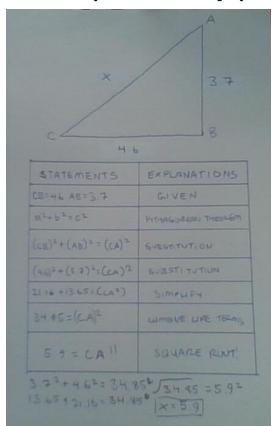

### **Triangle and Triangle Theorems:**

In this section, I will show you how well I know triangle theorems.

| Statements       | Explanations |
|------------------|--------------|
| AB = 5, BC = 6.6 | Given        |

| $a^2 + b^2 = c^2$                                           | Pythagorean Theorem |
|-------------------------------------------------------------|---------------------|
| $\left(AB\right)^2 + \left(BC\right)^2 = \left(CA\right)^2$ | substitution        |
| $(5)^2 + (6.6)^2 = (CA)^2$                                  | substitution        |
| $25 + 43.56 = (CA)^2$                                       | simplify            |
| $68.56 = (CA)^2$                                            | Combine like terms  |
| 8.3 = CA                                                    | Square root         |