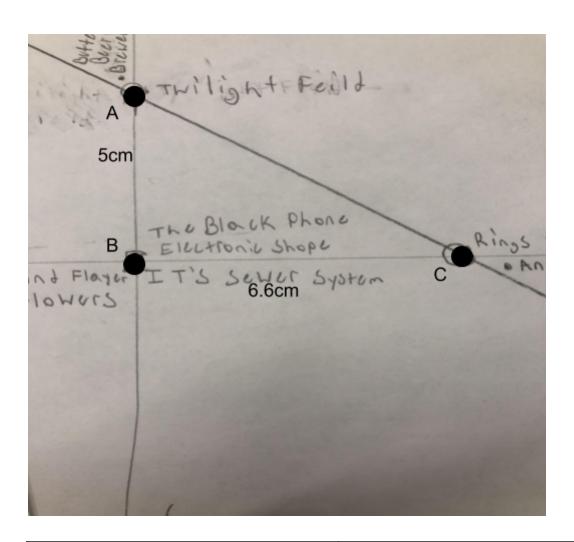

Map and Instructions of Quadrant:

- 1.) Freddy's Sweet Dreams Mattress Firm
- 2.) Lucifer Church
- 3.) Annabelle's Toy Shop
- 4.) IT's Sewer System
- 5.) Mind Flayer Flower
- 6.) The Black Phone Electronic
- 7.) Land Of The Dead Purgatory
- 8.) Potter's Eye Glass Store
- 9.) Twilight Field
- 10.) Butter Beer Brewery
- 11.) Rings Jewelry

- Two of the roads, Ghostly Lane and Slasher Avenue, are parallel and go from West to East.
- The two streets are perpendicular to Magic Lane and Magic Lane cuts through them close to the middle.
   Magic Lane is also transversal.
- Pendragon Boulevard, going from the Northwest corner to the Southeast corner, is intersecting Ghostly Lane, Slasher Avenue, and Magic Lane. It also creates obtuse and acute angles with all of the roads.
- Where Ghostly Lane and Pendragon Boulevard intersect it creates a linear pair with Freddy's Sweet Dreams Mattress Firm(1) and Lucifer Church(2) on the north side of Ghostly Lane.
- On Pendragon Boulevard Freddy's Sweet Dreams Mattress Firm and Annabelle's Toy Shop(3) are alternate exterior angles.
- On Slasher ave Annabelle's Toy Shop is corresponding with IT's Sewer System(4).
- IT's Sewer System and Mind Flayer Flower(5) create an adjacent angle on Slasher Avenue.
- Mind Flayer Flowers and The Black Phone Electronic(6) create a vertical angle.
- On Ghostly Lane, Lucifer Church creates a consecutive angle with the Land Of The Dead Purgatory(7).
- In the right triangle created by Ghostly Lane, Magic Lane, and Pendragon Boulevard, Potter's Eye Glass Store(8) is at the right angle
- Potter's Eye Glass Store and Twilight Field(9) are alternate interior angles on Magic Lane.

- Lucifer Church is corresponding with Butter Beer Brewery(10) on Pendragon Boulevard.
- Annabelle's Toy Shop and Rings Jewelry(11) make a linear pair on Pendragon Boulevard.

### **Triangle and Triangle Theorems:**

In this section, I will show you how well I know triangle theorems.

| Statements       | Explanations |
|------------------|--------------|
| AB = 5, BC = 6.6 | Given        |

| $a^2 + b^2 = c^2$                                           | Pythagorean Theorem |
|-------------------------------------------------------------|---------------------|
| $\left(AB\right)^2 + \left(BC\right)^2 = \left(CA\right)^2$ | substitution        |
| $(5)^2 + (6.6)^2 = (CA)^2$                                  | substitution        |
| $25 + 43.56 = (CA)^2$                                       | simplify            |
| $68.56 = (CA)^2$                                            | Combine like terms  |
| 8.3 = CA                                                    | Square root         |