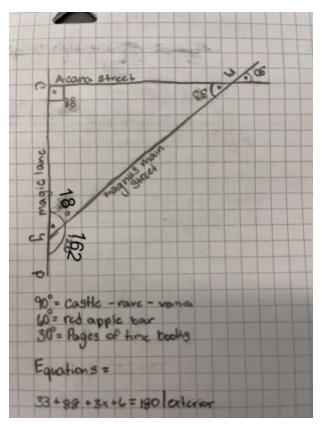

Exterior Angle theorem:

This is a triangle formed by one of our main streets, Magnus main street. Here the problem created is an exterior angle theorem. Exterior Angle Theorem is where you try to find an angle measurement outside of the triangle by using the interior angles within the triangle. The original problem given is 33+88+3x+6=180. For this problem all we are doing is trying to find X. Let's first start off by combining like terms. This means 33,88, and 6. This combined with 3x and the whole value needing to add up to 180, the problem now becomes 126+3x=180. From here you subtract the 126 from both itself and 180. With the 126 subtracting from itself it cancels out as it equals 0, when it subtracts from 180 it becomes 54. So when we restructure the equation it becomes 3x = 54. Finally you need to x by itself. to do this you solve this equation 3x = 54 by divide 3 from both 3x and 54 making x = 18.

# Exterior angle theorem:

| Statements | Explanation |
|------------|-------------|
|------------|-------------|

| 33+88+3x+6=180 | Given               |
|----------------|---------------------|
| 126+3x=180     | Combine like terms  |
| 3x = 54        | Subtract like terms |
| X = 18         | Divide              |
|                |                     |

With the problem being solved now, we have to find the outside angle. To do this we take the fact that a line = 180 degrees. Thanks to this all we have to do is take that missing angle that we found which is 18 and subtract it from 180. After subtracting your final number should be 162.