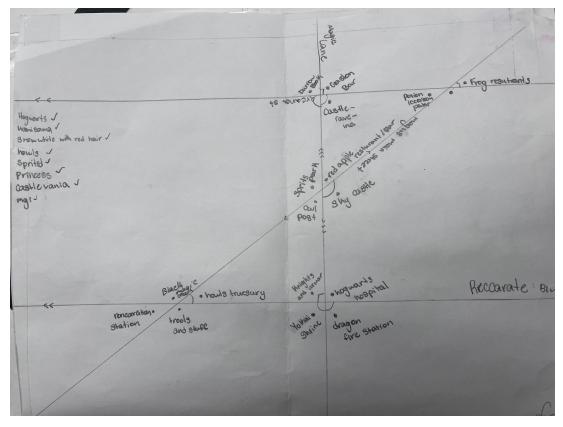

# Places within Fortress Fantasy:

- ☐ Reincarnation station
- ☐ Black magic grove
- ☐ Howl's treasury
- ☐ Trolls and stuff
- ☐ Castle rave vaina
- ☐ Sky castle
- ☐ Owls post
- ☐ Spirit park
- ☐ Knights and shining armor
- ☐ Dragon fire station
- ☐ Hogwarts hospital
- $\square$  Red apple bar/restaurant
- ☐ Burro Book
- ☐ Foragers

|                 | □ Potions Inc.                                                                                                                                                                                                                                                                           |
|-----------------|------------------------------------------------------------------------------------------------------------------------------------------------------------------------------------------------------------------------------------------------------------------------------------------|
| 1               | ☐ Gaston bar                                                                                                                                                                                                                                                                             |
| Directions arou | nd Fortress Fantasy:                                                                                                                                                                                                                                                                     |
|                 | ☐ Fortress Fantasy stands at the northern east side of The Four Realm of Genres.                                                                                                                                                                                                         |
| 1               | ☐ Our 2 main streets are parallel and are called reincarnate Blvd and Arcana st.                                                                                                                                                                                                         |
|                 | ☐ Magnus main street creates a transversal with both Arcana st. and Reincarnate blvd.                                                                                                                                                                                                    |
|                 | <ul> <li>□ Foragers is an alternate exterior with reincarnation station</li> <li>□ Foragers and Howls treasury create Corresponding angles</li> <li>□ Trolls and stuff is Adjacent to howls treasury</li> <li>□ Magic lane creates a Perpendicular line with reincarnate blvd</li> </ul> |
|                 | □ Black magic grove is sitting on a Obtuse angle □ Owls post, spirit park, sky castle, and red apple bar/ restaurant are sitting on a Vertical created by magic lane and magnus main street                                                                                              |
|                 | <ul> <li>□ acute angle</li> <li>□ Hogwarts hospital, knight and shining armor, and dragon fire station are all sitting on right angles.</li> <li>□ Potions inc. is Alternate interior with howls treasury</li> <li>□ Burro books and gaston bar are a linear pair</li> </ul>             |
|                 | ☐ Castle - rave - vaina creates a vertical angle with gaston bar                                                                                                                                                                                                                         |