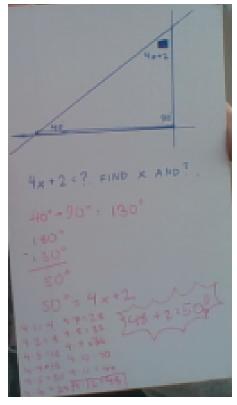

# \*Original Answer when measured was 7.5, due to rounding became 7.7009

Solve for x  
$$90 + 50 + 4x + 8 = 180$$

Solve for y
$$50 + 25y + y = 180y$$

| Statements             | Explanation |
|------------------------|-------------|
| 90 + 50 + 4x + 8 = 180 | Given       |

| 148 + 4x = 180 | Combining like terms             |
|----------------|----------------------------------|
| 4x = 32        | Subtraction Property of Equation |
| x = 8          | Division property of Equation    |