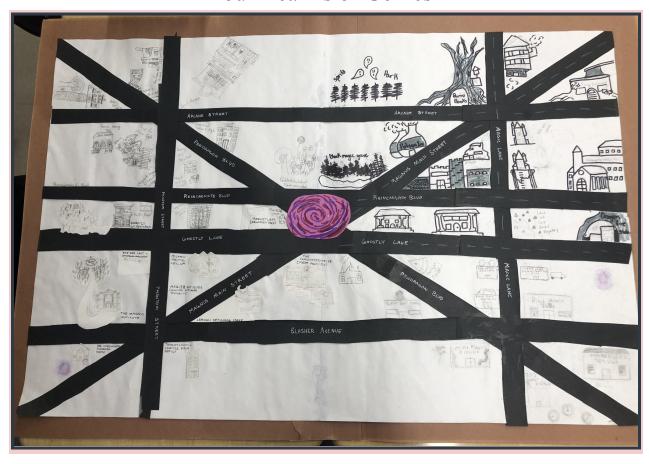

# WELCOME TO The Four realms of genres!!

Here you'll find 4 different realms based on the design and ideas of each of our group members. At *Fantasy Fortress* we have Gabrielle. At Love Field Valley with Zarin. Paranormal Realm by Penelope. Finally, Horror Hideaway by Clancy. Here no place is the same with everything being based on both book types, genres, and tropes. Within each place, there are multiple things to find and

or see and each place has its own recommended places. Each place is very different with the ghosts, ghouls, and haunts from both the paranormal realm and Horror Hideaway, compared to the light-hearted and adventurous nature of Love field valley and fantasy fortress. Despite all the differences, they all come together to create a land that has its own story. So come on down grab a book from one of our many book stores and join us at The Four Realms.

### Map and Instructions of Quadrant:

# Places within Fortress Fantasy:

- ☐ Reincarnation station
- ☐ Black magic grove
- ☐ Howl's treasury
- ☐ Trolls and stuff
- ☐ Castle rave vaina
- ☐ Sky castle
- ☐ Owls post
- ☐ Spirit park
- ☐ Knights and shining armor
- ☐ Dragon fire station
- ☐ Hogwarts hospital
- $\square$  Red apple bar/restaurant
- ☐ Burro Book
- ☐ Foragers

|                 | □ Potions Inc.                                                                                                                                                                                                                                                                           |
|-----------------|------------------------------------------------------------------------------------------------------------------------------------------------------------------------------------------------------------------------------------------------------------------------------------------|
| 1               | ☐ Gaston bar                                                                                                                                                                                                                                                                             |
| Directions arou | nd Fortress Fantasy:                                                                                                                                                                                                                                                                     |
|                 | ☐ Fortress Fantasy stands at the northern east side of The Four Realm of Genres.                                                                                                                                                                                                         |
| 1               | ☐ Our 2 main streets are parallel and are called reincarnate Blvd and Arcana st.                                                                                                                                                                                                         |
|                 | ☐ Magnus main street creates a transversal with both Arcana st. and Reincarnate blvd.                                                                                                                                                                                                    |
|                 | <ul> <li>□ Foragers is an alternate exterior with reincarnation station</li> <li>□ Foragers and Howls treasury create Corresponding angles</li> <li>□ Trolls and stuff is Adjacent to howls treasury</li> <li>□ Magic lane creates a Perpendicular line with reincarnate blvd</li> </ul> |
|                 | □ Black magic grove is sitting on a Obtuse angle □ Owls post, spirit park, sky castle, and red apple bar/ restaurant are sitting on a Vertical created by magic lane and magnus main street                                                                                              |
|                 | <ul> <li>□ acute angle</li> <li>□ Hogwarts hospital, knight and shining armor, and dragon fire station are all sitting on right angles.</li> <li>□ Potions inc. is Alternate interior with howls treasury</li> <li>□ Burro books and gaston bar are a linear pair</li> </ul>             |
|                 | ☐ Castle - rave - vaina creates a vertical angle with gaston bar                                                                                                                                                                                                                         |

# **Map and Instructions of Quadrant:**

- 1. Hotel Del Luna
- 2. Love & Gelato Ice cream shop
- 3. Highschool Musical High
- 4. Soulmate's Brew
- 5. Chocolate Kisses & Croissant Bakery
- 6. Yona's Honey Tea
- 7. Beast Rosees
- 8. Kagome General Store
- 9. Goblin Flower Meadow
- 10. Nine-tailed triftstore
- 11. Anna's Boutique
- 12. Bunny Preschool
- 13. Everything Everything Buffet Place
- 14. March Gaming Center
- 15. Place to Place Cafe
- 1) Arcana Street on North is parallel to Reincarnate blvd on South
- 2) Arcana St is perpendicular to Phantom St which cuts toward the west.
- 3) There is a fourth street, Pendragon, that's transversal to the south of Reincarnate blvd heading up northwest, intersecting Arcana St, creating an obtuse angle called Hotel Del Luna
- 4) Hotel Del Luna is a vertical angle to a cafe called Place to Place Cafe
- 5) Place to Place Cafe is consecutive to Yona's Honey Tea, which is also an obtuse vertical angle called Beast Rose
- 6) Two Acute Vertical angles in Phantom St and Pendragon blvd call Bunny Preschool and Soulmate's brew
- 7) Southwest of Phantom St is March gaming center and it's an alternate interior to Bunny Preschool
- 8) To the corner of the South, Pendragon blvd is an acute angle, Anna's Boutique which is a linear pair to Goblin Flower Meadow on top and an adjacent pair to Nine-tailed Thrift Store on the bottom of Reincarnate blvd
- 9) Flower Goblin Meadow is an alternate exterior angle to Kagome General Store
- 10) On Phantom St. Love & Gelato ice cream and Chocolate Kisses & Croissant Bakery are corresponding angles

Map and Instructions of Quadrant:

- 1.) Freddy's Sweet Dreams Mattress Firm
- 2.) Lucifer Church
- 3.) Annabelle's Toy Shop
- 4.) IT's Sewer System
- 5.) Mind Flayer Flower
- 6.) The Black Phone Electronic
- 7.) Land Of The Dead Purgatory
- 8.) Potter's Eye Glass Store
- 9.) Twilight Field
- 10.) Butter Beer Brewery
- 11.) Rings Jewelry

## Map and Instructions of Quadrant:

- → Marketland (Amusement Park)
- → The SlaughterHouse (Meat Factory)
- → Ghastly Graveyard
- → "Eye See You" Ophthalmology
- → Mildew Mental Asylum
- → Hannibal's (3 Michelin Star) Restaurant
- → MAG: 38 Antiques
- → Dr. Sunshine's Funeral Home
- → Lemonic Demonade Stand
- → Thermodynamic Lawyer Firm Office
- → Nevermore Academy
- → The Magnus Institute
- → The Overlook Hotel
- Two main roads going west to east are <u>parallel</u> to each other. The road to the north is Ghostly Lane, and the one to the south is Slasher Avenue.